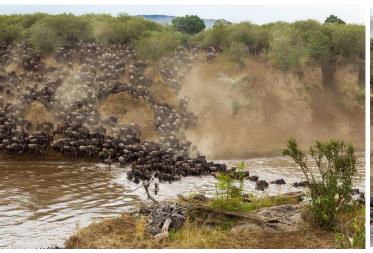

#### DAY 3: LAKE NAIVASHA TO MASAI MARA NATIONAL RESERVE

After breakfast, you will drive along The Great Rift valley of Kenya towards Masai Mara for lunch and relaxation. Afternoon game drive in the park where you will see various wide-open grass plains and scattered acacia bush play host to a wide variety of wildlife, including the endangered black rhino, lions, leopards, cheetahs, hyenas, buffaloes, giraffes and diverse birdlife. Later on, return to your hotel for dinner and overnight.

# DAY 4: MASAI MARA NATIONAL RESERVE

Depart for a rising game drive in the Masai Mara National Reserve, where you will get a chance to see the African sun rising. Also, the animals are very active during morning hours, and you can get to see the predators such as lions hunting and feeding on their prey. After breakfast, you will enjoy a full day in the Masai Mara National Reserve.