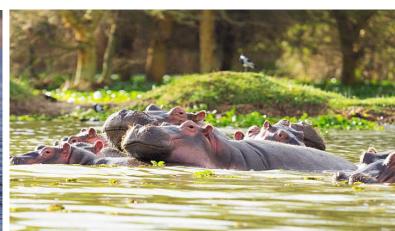

## DAY 2: OLPEJETA CONSERVANCY TO LAKE NAIVASHA NATIONAL PARK

After morning breakfast, you will depart head for Naivasha arrival for lunch and relaxation. After that, you will drive to the shores of Lake Naivasha and have a sunset boat ride to the crescent island sanctuary and enjoy game viewing very close to animals with the help of a guide and view amazing hippos in the water. Later on, return to your hotel for dinner and overnight.

Overnight: Lake Naivasha Sopa Resort

Distance: 186.9 km Time: 4 hr 7 min