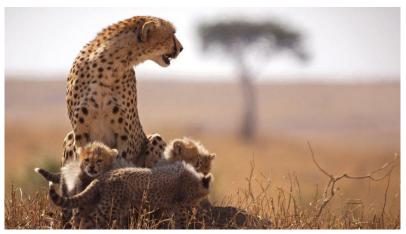

# DAY 1: NAIROBI TO OLPEJETA CONSERVANCY

Picked up at the airport or hotel within Nairobi, drive towards OI pejeta Conservancy. After lunch and relaxation, you will enjoy an incredible game drive with the snowy peaks of Mt. Kenya as your backdrop. Your game drive in East Africa's most prominent black rhino sanctuary is sure to be as beautiful as it is diverse. Find yourself and the big five as you explore 90,000 acres of the pure wild with an experienced guide who will share his expert knowledge with you. Venture out there for close encounters with elephants, wild dogs, hyena, buffalos, cheetah, rhino and all the plains herbivore. Later on, return to the camp or lodge for dinner and overnight.

#### DAY 3: LAKE NAIVASHA TO MASAI MARA NATIONAL RESERVE

After breakfast, you will drive along The Great Rift valley of Kenya towards Masai Mara for lunch and relaxation. Afternoon game drive in the park where you will see various wide-open grass plains and scattered acacia bush play host to a wide variety of wildlife, including the endangered black rhino, lions, leopards, cheetahs, hyenas, buffaloes, giraffes and diverse birdlife. Later on, return to your hotel for dinner and overnight.