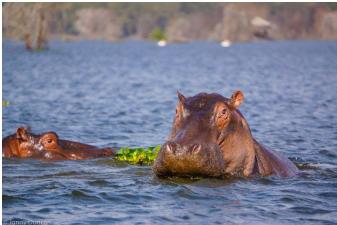

## DAY 2: OLPEJETA CONSERVANCY TO LAKE NAIVASHA NATIONAL PARK

After morning breakfast, you will depart head for Naivasha arrival for lunch and relaxation. After that, you will drive to the shores of Lake Naivasha and have a sunset boat ride to the crescent island sanctuary and enjoy game viewing very close to animals with the help of a guide and view amazing hippos in the water. Later on, return to your hotel for dinner and overnight.

Overnight: Lake Naivasha Sopa Resort

Distance: 186.9 km Time: 4 hr 7 min