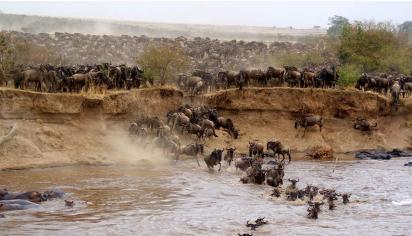

#### DAY 3: LAKE NAIVASHA TO MASAI MARA NATIONAL RESERVE

After breakfast, you will drive along The Great Rift valley of Kenya towards Masai Mara for lunch and relaxation. Afternoon game drive in the park where you will see various wide-open grass plains and scattered acacia bush play host to a wide variety of wildlife, including the endangered black rhino, lions, leopards, cheetahs, hyenas, buffaloes, giraffes and diverse birdlife. Later on, return to your hotel for dinner and overnight.

# DAY 4: MASAI MARA NATIONAL RESERVE

Depart for a rising game drive in the Masai Mara National Reserve, where you will get a chance to see the African sun rising. Also, the animals are very active during morning hours, and you can get to see the predators such as lions hunting and feeding on their prey. After breakfast, you will enjoy a full day in the Masai Mara National Reserve.