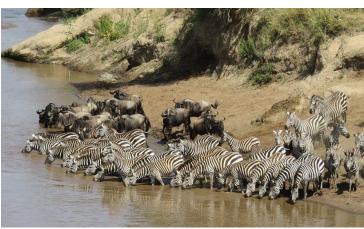

#### DAY 3: LAKE NAIVASHA TO MASAI MARA NATIONAL RESERVE

After breakfast, you will drive along The Great Rift valley of Kenya towards Masai Mara for lunch and relaxation. Afternoon game drive in the park where you will see various wide-open grass plains and scattered acacia bush play host to a wide variety of wildlife, including the endangered black rhino, lions, leopards, cheetahs, hyenas, buffaloes, giraffes and diverse birdlife. Later on, return to your hotel for dinner and overnight.

# DAY 4: MASAI MARA NATIONAL RESERVE

Depart for a rising game drive in the Masai Mara National Reserve, where you will get a chance to see the African sun rising. Also, the animals are very active during morning hours, and you can get to see the predators such as lions hunting and feeding on their prey. After breakfast, you will enjoy a full day in the Masai Mara National Reserve.