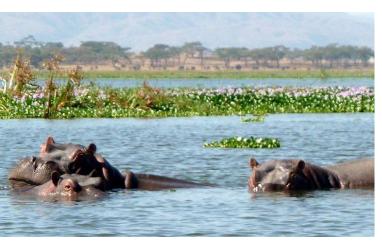

## DAY 2: OLPEJETA CONSERVANCY TO LAKE NAIVASHA NATIONAL PARK

After morning breakfast, you will depart head for Naivasha arrival for lunch and relaxation. After that, you will drive to the shores of Lake Naivasha and have a sunset boat ride to the crescent island sanctuary and enjoy game viewing very close to animals with the help of a guide and view amazing hippos in the water. Later on, return to your hotel for dinner and overnight.

Overnight: Lake Naivasha Sopa Resort

Distance: 186.9 km Time: 4 hr 7 min