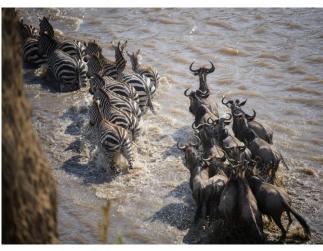

#### DAY 3: LAKE NAIVASHA TO MASAI MARA NATIONAL RESERVE

After breakfast, you will drive along The Great Rift valley of Kenya towards Masai Mara for lunch and relaxation. Afternoon game drive in the park where you will see various wide-open grass plains and scattered acacia bush play host to a wide variety of wildlife, including the endangered black rhino, lions, leopards, cheetahs, hyenas, buffaloes, giraffes and diverse birdlife. Later on, return to your hotel for dinner and overnight.