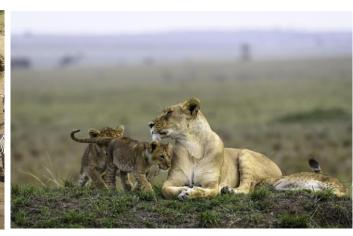

#### DAY 3: LAKE NAIVASHA TO MASAI MARA NATIONAL RESERVE

After breakfast, you will drive along The Great Rift valley of Kenya towards Masai Mara for lunch and relaxation. Afternoon game drive in the park where you will see various wide-open grass plains and scattered acacia bush play host to a wide variety of wildlife, including the endangered black rhino, lions, leopards, cheetahs, hyenas, buffaloes, giraffes and diverse birdlife. Later on, return to your hotel for dinner and overnight.

# DAY 4: MASAI MARA NATIONAL RESERVE

Depart for a rising game drive in the Masai Mara National Reserve, where you will get a chance to see the African sun rising. Also, the animals are very active during morning hours, and you can get to see the predators such as lions hunting and feeding on their prey. After breakfast, you will enjoy a full day in the Masai Mara National Reserve.