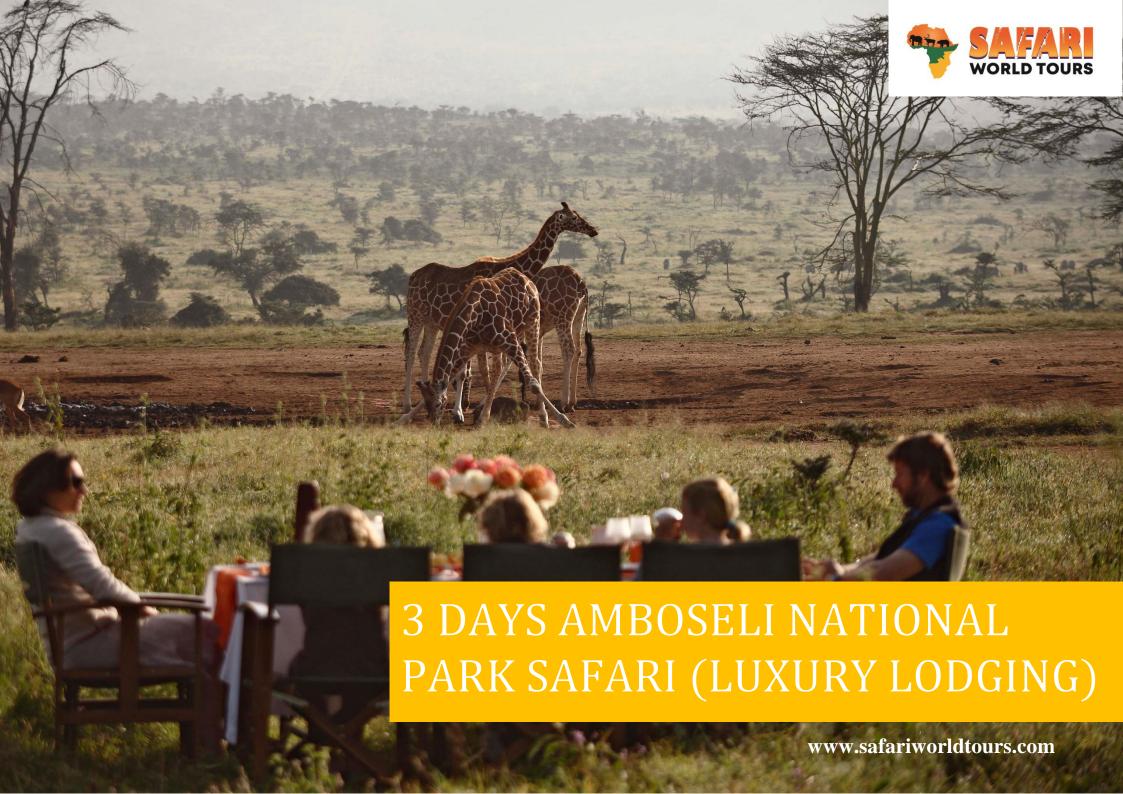

### TOUR DETAILS:

Amboseli National Park is in southern Kenya. It's known for its large elephant herds and views of immense Mount Kilimanjaro, across the border in Tanzania. Observation Hill offers panoramas of the peak and the park's plains and swamps. Varied wildlife includes giraffes, zebras, cheetahs and hundreds of bird species. The western section is dominated by vast Lake Amboseli, which is dry outside the rainy seas. Amboseli National Park is a visually stunning park located just three hours' drive from Nairobi.

#### **TOUR HIGHLIGHTS:**

- Bird watching: You have an opportunity to watch unique birds here.
- Buffalo: You have an opportunity to watch Buffalo here.
- Elephant: You have an opportunity to watch Elephant here.
- Masai Village: Visit Masai village to meet the welcoming traditions of Masai people.

# ITINERARY (DAY BY DAY):

DAY 1: NAIROBI - AMBOSELI

Pick up from your Nairobi hotel in the morning drive to Amboseli national pack which is famous for its scenery with a backdrop of snow-capped Mount Kilimanjaro, which dominates the landscape, and open plains. Arriving in time for lunch, check in at Amboseli Serena Safari Lodge, have lunch and a short rest. Afternoon game drive at the park later Dinner and overnight at your luxury tented camp.