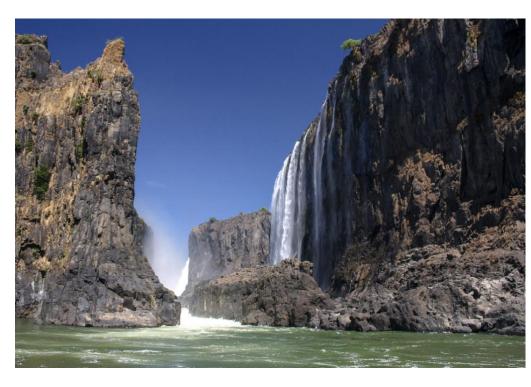

### TOUR HIGHLIGHTS:

- Experience an amazing game drive in the Hwange national park.
- Experience the finest sunset cruise on the Zambezi.
- Visit Victoria Falls and explore its numerous spectacular vantage points

#### DAY 1: VICTORIA FALLS TO HWANGE NATIONAL PARK

Time/ Distance: 1 hr 40 min (116.5 km)

You will be picked up in the morning around 09h00 in the morning In Victoria Falls at their accommodation or from the airport and depart to Hwange national park. You will make a stopover in Hwange Town (100km from Victoria Falls) for a bathroom break (Baobab Hotel) and then proceed to their accommodation (Hwange Safari Lodge). Upon arrival guest will have leisure time and go on an afternoon game drive before dinner.

#### DAY 3: HWANGE NATIONAL PARK TO VICTORIA FALLS

Time/ Distance: 3 hr 43 min (318.2 km)

You will wake up and freshen up to go back to Victoria Falls accommodation or Airport.

www.safariworldtours.com

(S) info@safariworldtours.com