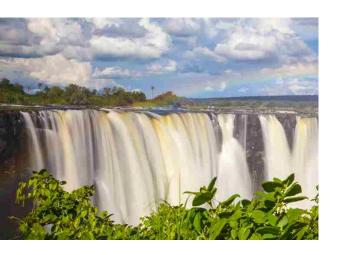

### TOUR HIGHLIGHTS:

- Experience an amazing game drive in the Hwange national park.
- Experience the finest sunset cruise on the Zambezi.
- Visit Victoria Falls and explore its numerous spectacular vantage points

#### DAY 1: VICTORIA FALLS TO HWANGE NATIONAL PARK

Time/ Distance: 1 hr 40 min (116.5 km)

You will be picked up in the morning around 09h00 in the morning In Victoria Falls at their accommodation or from the airport and depart to Hwange national park. You will make a stopover in Hwange Town (100km from Victoria Falls) for a bathroom break (Baobab Hotel) and then proceed to their accommodation (Hwange Safari Lodge). Upon arrival guest will have leisure time and go on an afternoon game drive before dinner.

#### DAY 3: HWANGE NATIONAL PARK TO VICTORIA FALLS

Time/ Distance: 3 hr 43 min (318.2 km)

You will wake up and freshen up to go back to Victoria Falls accommodation or Airport.

www.safariworldtours.com

(S) info@safariworldtours.com