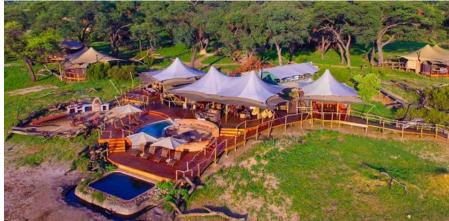

### TRIP FACTS:

| DESTINATIONS         | ACCOMMODATION       | NIGHTS   | MEALS  |
|----------------------|---------------------|----------|--------|
| Hwange National Park | Hwange Safari Lodge | 2 Nights | D, B&B |

# ITINERARY (DAY BY DAY):

#### DAY 1: VICTORIA FALLS TO HWANGE NATIONAL PARK

Time/ Distance: 1 hr 40 min (116.5 km)

You will be picked up in the morning around 09h00 in the morning In Victoria Falls at their accommodation or from the airport and depart to Hwange national park. You will make a stopover in Hwange Town (100km from Victoria Falls) for a bathroom break (Baobab Hotel) and then proceed to their accommodation (Hwange Safari Lodge). Upon arrival guest will have leisure time and go on an afternoon game drive before dinner.

Accommodation: Hwange Safari Lodge









#### **DAY 2: HWANGE NATIONAL PARK**

You will wake up and go on an early morning game drive to experience the wilderness. Guest will Experience the African Sunrise in the park and might witness the cats soon after a kill or coming from a hunt. They will enjoy a mid-morning Breakfast after and relax by the pool or terrace and watch wildlife at the watering hole. Guest will get ready after lunch for an afternoon game drive which will focus more on water holes and most animals

#### Accommodation: Hwange Safari Lodge







#### DAY 3: HWANGE NATIONAL PARK TO VICTORIA FALLS

Time/ Distance: 3 hr 43 min (318.2 km)

You will wake up and freshen up to go back to Victoria Falls accommodation or Airport.







www.safariworldtours.com

(S) info@safariworldtours.com



## INCLUDE:

- Qualif