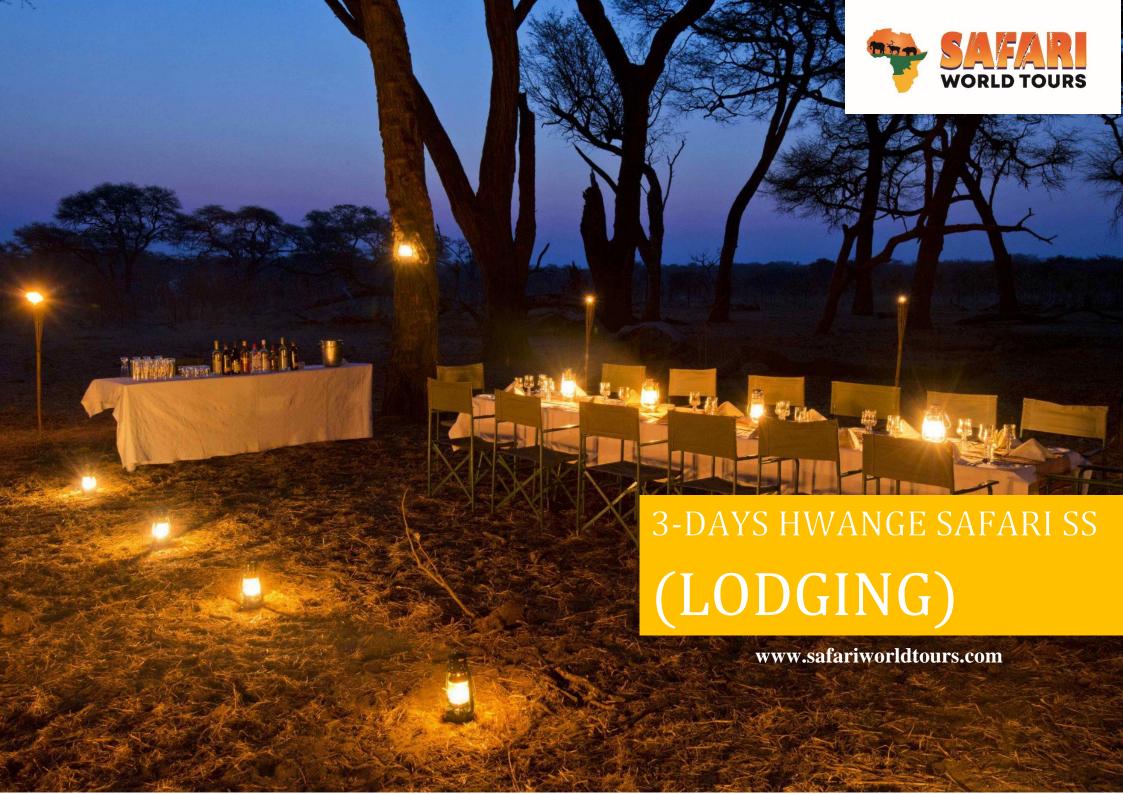

## TOUR DETAILS:

This Hwange Safari will start at Victoria Falls and end it the same place. The focus on this tour is Hwange National Park which is the largest park in Zimbabwe teaming with a myriad of fauna and flora. This place guaranteed the clients to see all the African big cats in their natural habitat.

### TOUR HIGHLIGHTS:

- Experience an amazing game drive in the Hwange national park.
- Experience the finest sunset cruise on the Zambezi.
- Visit Victoria Falls and explore its numerous spectacular vantage points