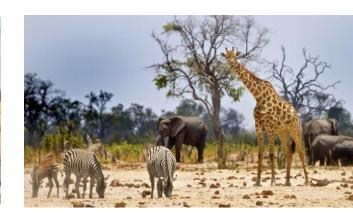

## TOUR DETAILS:

This Hwange Safari will start at Victoria Falls and end it the same place. The focus on this tour is Hwange National Park which is the largest park in Zimbabwe teaming with a myriad of fauna and flora. This place guaranteed the clients to see all the African big cats in their natural habitat.

### TOUR HIGHLIGHTS:

- Experience an amazing game drive in the Hwange national park.
- Experience the finest sunset cruise on the Zambezi.
- Visit Victoria Falls and explore its numerous spectacular vantage points

#### **DAY 2: HWANGE NATIONAL PARK**

You will wake up and go on an early morning game drive to experience the wilderness. Guest will Experience the African Sunrise in the park and might witness the cats soon after a kill or coming from a hunt. They will enjoy a mid-morning Breakfast after and relax by the pool or terrace and watch wildlife at the watering hole. Guest will get ready after lunch for an afternoon game drive which will focus more on water holes and most animals