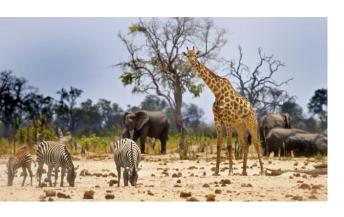

#### **DAY 2: HWANGE NATIONAL PARK**

You will wake up and go on an early morning game drive to experience the wilderness. Guest will Experience the African Sunrise in the park and might witness the cats soon after a kill or coming from a hunt. They will enjoy a mid-morning Breakfast after and relax by the pool or terrace and watch wildlife at the watering hole. Guest will get ready after lunch for an afternoon game drive which will focus more on water holes and most animals