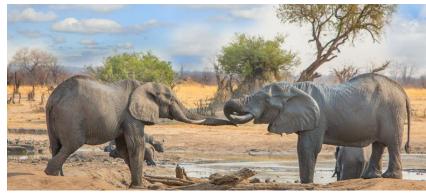

#### **DAY 2: HWANGE NATIONAL PARK**

You will wake up and go on an early morning game drive to experience the wilderness. Guest will Experience the African Sunrise in the park and might witness the cats soon after a kill or coming from a hunt. They will enjoy a mid-morning Breakfast after and relax by the pool or terrace and watch wildlife at the watering hole. Guest will get ready after lunch for an afternoon game drive which will focus more on water holes and most animals