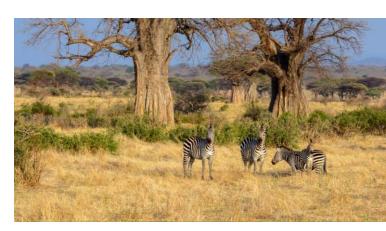

#### Accommodation: Tanzania Bush Camps Central Serengeti, Seronera / Similar

Guest will be picked up from the airport and depart to the Serengeti on arrival. The Seronera region, in the central Serengeti, is set directly on the Great Migration route and offers excellent viewing of this incredible annual phenomenon, when countless wildebeest flood across the plains. Arriving at Serengeti and guests will go on a game drive to the camp.

#### DAY 2: SERENGETI NATIONAL PARK

This morning, enjoy a cup of hot coffee or tea overlooking the Serengeti plains before heading out on a morning safari drive, spend your days exploring the rolling grasslands, seeking out the Big 5 and other abundant wildlife, returning to camp each evening in time to salute the setting sun over beer.