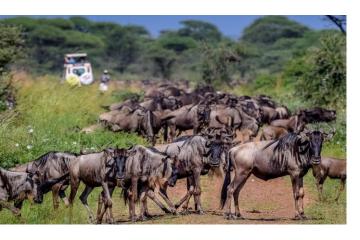

#### Accommodation: Tanzania Bush Camps Central Serengeti, Seronera / Similar

Guest will be picked up from the airport and depart to the Serengeti on arrival. The Seronera region, in the central Serengeti, is set directly on the Great Migration route and offers excellent viewing of this incredible annual phenomenon, when countless wildebeest flood across the plains. Arriving at Serengeti and guests will go on a game drive to the camp.

#### DAY 2: SERENGETI NATIONAL PARK

This morning, enjoy a cup of hot coffee or tea overlooking the Serengeti plains before heading out on a morning safari drive, spend your days exploring the rolling grasslands, seeking out the Big 5 and other abundant wildlife, returning to camp each evening in time to salute the setting sun over beer.