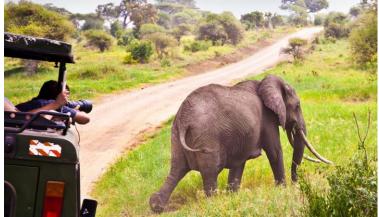

#### DAY 2: SERENGETI NATIONAL PARK

This morning, enjoy a cup of hot coffee or tea overlooking the Serengeti plains before heading out on a morning safari drive, spend your days exploring the rolling grasslands, seeking out the Big 5 and other abundant wildlife, returning to camp each evening in time to salute the setting sun over beer.

### DAY 3: SERENGETI NATIONAL PARK TO MOSHI

This is the last day of your 3 days Tanzania safari. After breakfast you will have a game drive thereafter in the late afternoon you will drive back to Moshi.