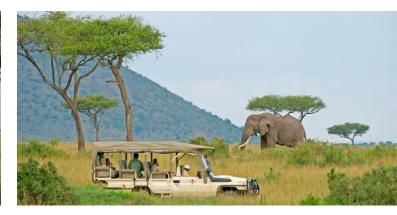

#### Accommodation: Tanzania Bush Camps Central Serengeti, Seronera / Similar

Guest will be picked up from the airport and depart to the Serengeti on arrival. The Seronera region, in the central Serengeti, is set directly on the Great Migration route and offers excellent viewing of this incredible annual phenomenon, when countless wildebeest flood across the plains. Arriving at Serengeti and guests will go on a game drive to the camp.

#### DAY 2: SERENGETI NATIONAL PARK

This morning, enjoy a cup of hot coffee or tea overlooking the Serengeti plains before heading out on a morning safari drive, spend your days exploring the rolling grasslands, seeking out the Big 5 and other abundant wildlife, returning to camp each evening in time to salute the setting sun over beer.