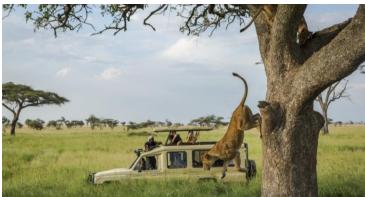

#### DAY 2: SERENGETI NATIONAL PARK

This morning, enjoy a cup of hot coffee or tea overlooking the Serengeti plains before heading out on a morning safari drive, spend your days exploring the rolling grasslands, seeking out the Big 5 and other abundant wildlife, returning to camp each evening in time to salute the setting sun over beer.