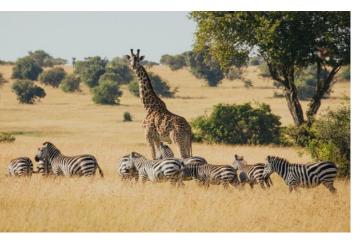

#### DAY 2: SERENGETI NATIONAL PARK

This morning, enjoy a cup of hot coffee or tea overlooking the Serengeti plains before heading out on a morning safari drive, spend your days exploring the rolling grasslands, seeking out the Big 5 and other abundant wildlife, returning to camp each evening in time to salute the setting sun over beer.